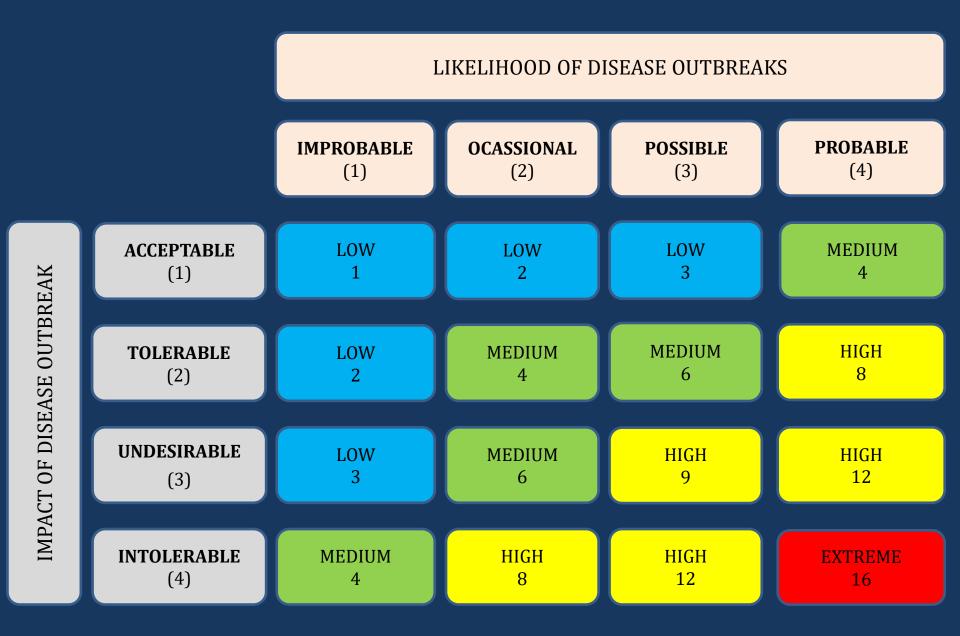

## RISKS OF STOLBUR PHYTOPLASMA OUTBREAKS LIKELIHOOD AND IMPACT LEVELS AND RANKING

| LIKELIHOOD OF DISEASE OUTBREAK |                                   |                 |  |
|--------------------------------|-----------------------------------|-----------------|--|
| level                          | description                       | numerical score |  |
| IMPROBABLE                     | Highly unlikely to occur          | 1               |  |
| OCASSIONAL                     | Unlikely to occur, sporadically   | 2               |  |
| POSSIBLE                       | LE Likely to occur                |                 |  |
| PROBABLE                       | Occurs frequently or continuously | 4               |  |

| IMPACT OF DISEASE OUTBREAK |                                         |                 |  |  |
|----------------------------|-----------------------------------------|-----------------|--|--|
| level                      | description                             | numerical score |  |  |
| ACCEPTABLE                 | Insignificant impact with no effect     | 1               |  |  |
| TOLERABLE                  | Minor impact with little effect         | 2               |  |  |
| UNDESIRABLE                | Moderate impact with significant effect | 3               |  |  |
| INTOLERABLE                | High impact with critical effect        | 4               |  |  |

## Stolbur phytoplasma outbreak risks' ranking, rank scores and mitigation measures

| Risk<br>rank | Risk rank<br>scores | Risk mitigation<br>measures                 |
|--------------|---------------------|---------------------------------------------|
| LOW          | 1 -3                | No action                                   |
| MEDIUM       | 4-6                 | Surveillance. Measures<br>not always needed |
| HIGH         | 8-12                | Risk mitigation measures needed             |
| EXTREME      | 16                  | Discontinue cropping system                 |

## MATRIX FOR RISK ASSESSMENT OF STOLBUR DISEASE OUTBREAK